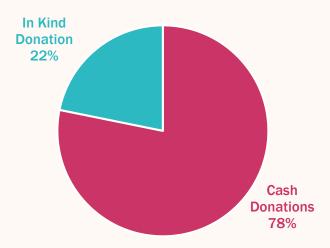

## **DONATIONS**

| DONATIONS |                 |
|-----------|-----------------|
| Cash      | IDR 133,283,972 |
| In-kind   | IDR 37,200,000  |
| Total     | IDR 170,483,972 |